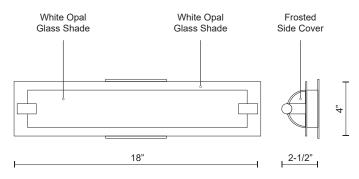

## DESCRIPTION

Single lamp vanity with white opal glass cylinder and frosted side covers, metal details available in black, brushed gold, brushed nickel or chrome finish. Equipped with our powerful 120V AC LED technology. Available in three different sizes see series for full details.

## SPECIFICATION DETAILS

| Fixture Dimensions   | W18" x H4" x E2-1/2"                                       |
|----------------------|------------------------------------------------------------|
| Light Source         | AC LED Module                                              |
| Wattage              | 21W                                                        |
| Total Lumens         | 1600lm                                                     |
| Delivered Lumens     | CH-1101lm                                                  |
| Voltage              | 120V                                                       |
| Color Temperature    | 3000K                                                      |
| CRI (Ra)             | 90CRI                                                      |
| Optional Color Temps | 2700K - 5000K Available, Minimum Order Quantities<br>Apply |
| LED Rated Life       | 50,000 hours                                               |
| Dimming              | 100% - 10%, ELV Dimmer (Not Included)                      |
| Glass Details        | Opal Glass                                                 |
| ADA Compliant        | Yes                                                        |
| Location             | Damp                                                       |
| Mounting Style       | All Orientation; Wall;                                     |
| CEC Title 24 JA8     | Yes, JA8-2022                                              |
| Canopy Dimensions    | W4-3/8" x H4-3/8" x E1/8"                                  |
| Paint Finish         | BG01; BK01; BN01; CH01;                                    |