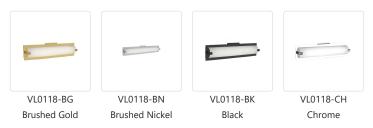

## DESCRIPTION

Single lamp vanity with white opal glass cylinder and frosted side covers, metal details available in black, brushed gold, brushed nickel or chrome finish. Equipped with our powerful 120V AC LED technology. Available in three different sizes see series for full details.

## SPECIFICATION DETAILS

| Fixture Dimensions   | W18" x H4" x E2-1/2"                                       |
|----------------------|------------------------------------------------------------|
| Light Source         | AC LED Module                                              |
| Wattage              | 21W                                                        |
| Total Lumens         | 1600lm                                                     |
| Delivered Lumens     | CH-1101lm                                                  |
| Voltage              | 120V                                                       |
| Color Temperature    | 3000K                                                      |
| CRI (Ra)             | 90CRI                                                      |
| Optional Color Temps | 2700K - 5000K Available, Minimum Order Quantities<br>Apply |
| LED Rated Life       | 50,000 hours                                               |
| Dimming              | 100% - 10%, ELV Dimmer (Not Included)                      |
| Glass Details        | Opal Glass                                                 |
| ADA Compliant        | Yes                                                        |
| Location             | Damp                                                       |
| Mounting Style       | All Orientation; Wall;                                     |
| CEC Title 24 JA8     | Yes, JA8-2022                                              |
| Canopy Dimensions    | W4-3/8" x H4-3/8" x E1/8"                                  |
| Paint Finish         | BG01; BK01; BN01; CH01;                                    |